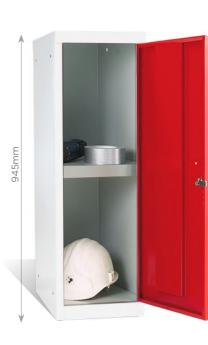

# **JUNIOR LOCKER**

- 945 high
- 250mm high fixed shelf
- No internal fitting in 2 tier option

Designed to hold personal effects in small individual lockable compartments, ideal for storage of handbags, phones, cameras etc.

Designed to suit the needs of children in primary, infants & junior schools.