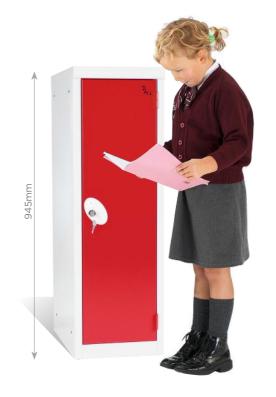

# **JUNIOR LOCKER**

- 945 high
- 250mm high fixed shelf
- No internal fitting in 2 tier option

Designed to hold personal effects in small individual lockable compartments, ideal for storage of handbags, phones, cameras etc.

Designed to suit the needs of children in primary, infants & junior schools.