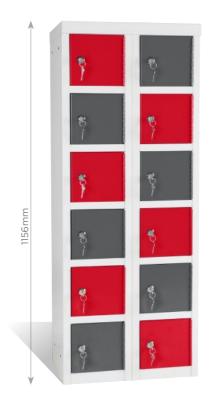

# **SECURITY LOCKER**

- 1.2mm steel door with piano hinges for added security
- Available as a unit of 12 compartments: 6 high x
   2 units