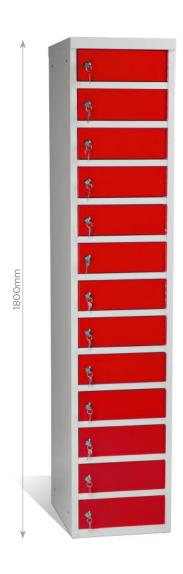

# **LAPTOP LOCKER**

- 1.2mm steel door with piano hinges for added security
- Upgraded cam locks

# **TOOL LOCKER**

• 1 fixed mid height shelf

Designed to hold up to 13 laptop computers, each in its own individual lockable compartment. Ideal for use in schools, colleges and workplace. These locker compartments are cubes and available in 3 sizes and are ideal for schools. They can be manifactured in heights of 1 to 5 and in widths of 1 or 2.