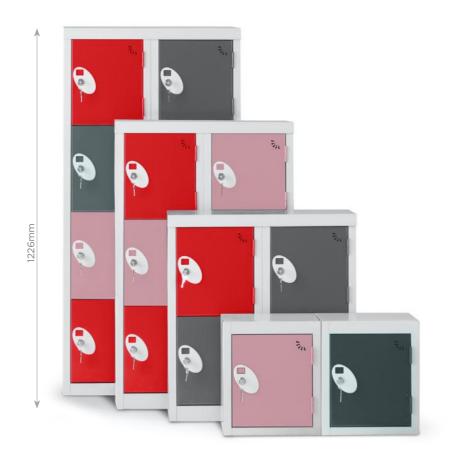

# **MIDI LOCKER**

- No internal fittings
- All nests are pre-pierced at the sides and back for fitting together.
- Heights in 300, 375 or 450mm

Designed to hold personal effects in small individual lockable compartments, ideal for storage of handbags, phones, cameras etc.

Designed to suit the needs of children in primary, infants & junior schools.