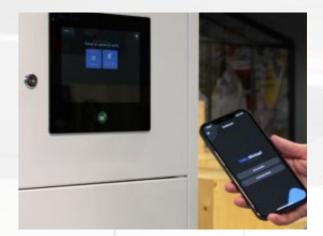

## **HOW TO SELECT YOUR LOCKER**

**SMARTY** access terminal

## **ACCESS METHODS**

- PIN code
- Smartphone App
- RFID access badge
- QR code