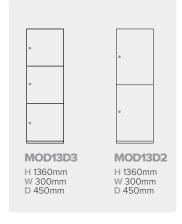

## MOST FREQUENTLY SPECIFIED OPTIONS

6 X MOD13D3 With SMART Locking

| • | ٠ | • | • |
|---|---|---|---|
| • | • | 0 | • |
| • | • | • | • |
| • | • | • | • |

4 X MOD18D4 With SMART Locking