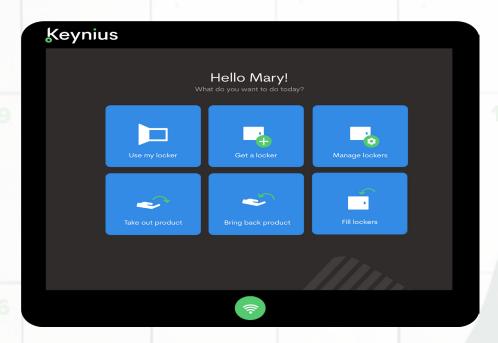

## **HOW TO SELECT YOUR LOCKER**

**SMARTY** access terminal

## Step 1

Select Get a Locker or use the app to book a locker with your smartphone

## Step 2

Select your locker size, select (optional) the time window you would like to use the locker and confirm

## Step 3

Locker door will pop open and you can now open your locker as many times as you want