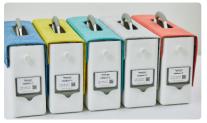

## MOST FREQUENTLY SPECIFIED OPTIONS

6 X MOD13D3 With SMART Locking

| • | ٠ | • | • |
|---|---|---|---|
| • | • | 0 | • |
| • | • | • | • |
| • | • | • | • |

4 X MOD18D4 With SMART Locking