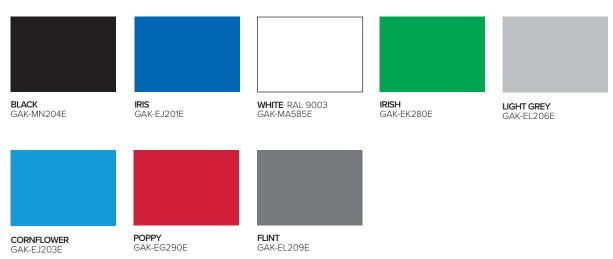

## DOOR / CARCASE FINISHES

Paints unless detailed below are MATT finish - 30% Gloss. Feature BioCote antimicrobial technology which reduces the presence of microbes by up to 99.99%. BioCote is permanent and complements existing cleaning practices.

## **STANDARD** COLOURS