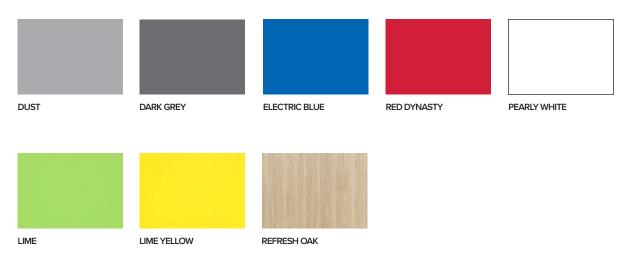

140mm
\*Accessories not included

**НОТВОХ2** 

H 311mm W 435mm



#### **STEEL PAINT**

## DOOR / CARCASE FINISHES

Paints unless detailed below are MATT finish - 30% Gloss. Feature BioCote antimicrobial technology which reduces the presence of microbes by up to 99.99%. BioCote is permanent and complements existing cleaning practices.



## **STANDARD** COLOURS



## **PREMIUM** COLOURS - OPTIONAL EXTRA - MOQ 10\* Units



Clear lacquer, BioCote antimicrobial coating not included.



## **SGL** - DOOR FINISHES

Solid Grade Laminate - 10mm, double sided decorative board designed to meet the most demanding specifications for interior applications.

Ideal for areas with high levels of humidity, and applications requiring superior hygiene and maintenance levels.

## FAST TRACK - STOCKED SGL



## **SUSTAINABLE DESIGN**

Ongoing investment in facilities, equipment and systems means we continuously improve business efficiency, whilst significantly enhancing the working environment for our people.