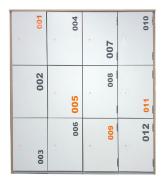

## **HOW TO SELECT YOUR LOCKER**

**SMARTY** access terminal

## Step 1

Select Get a Locker or use the app to book a locker with your smartphone

## Step 2

Select your locker size, select (optional) the time window you would like to use the locker and confirm

## Step 3

Locker door will pop open and you can now open your locker as many times as you want