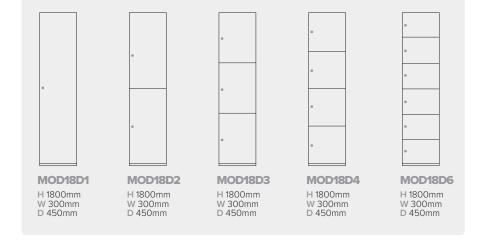

## MOST FREQUENTLY SPECIFIED OPTIONS

6 X MOD13D3 With SMART Locking

| • | ٠ | • | • |
|---|---|---|---|
| • | • | 0 | • |
| • | • | • | • |
| • | • | • | • |

4 X MOD18D4 With SMART Locking