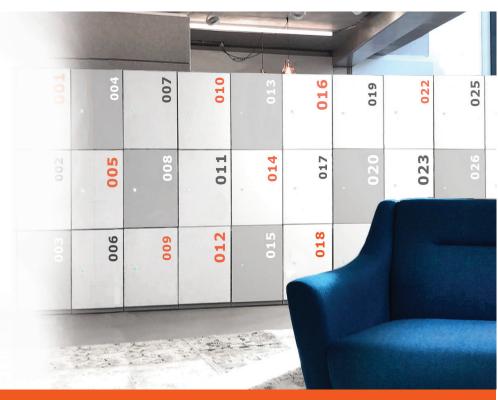

#### MODE OVERVIEW

MODE SMART lockers are perfect for the modern workspace, supporting touch-down, flexible and agile working. They are user adaptable and can be utilised as personal or co-working lockers. Personalise with our range of configurations, colours and accessories. MODE is easy to install, easy to re-configure and easy to expand as your space evolves.

#### **MODE BENEFITS**

- Strong security audio / visual alarm
- Convenience, easy access, self managing
- Businesses can offer as an employee benefit
- Long term cost savings
- No more hassle with keys and locks, prevents lockouts
- Saves time management
- The connected cloud-software is effective when remote support is required
- Streamline aesthetics
- Integrate into existing systems / cards
- Fully scalable allowing phased installation if required