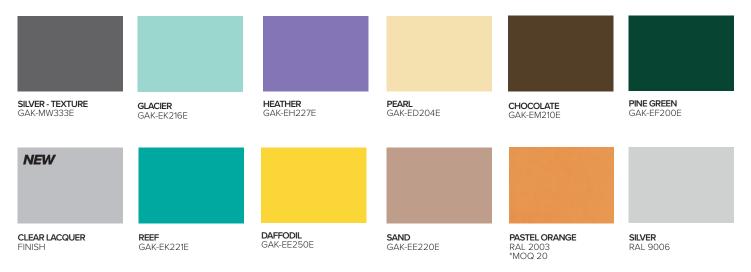

## DOOR / CARCASE FINISHES

Paints unless detailed below are MATT finish - 30% Gloss. Feature BioCote antimicrobial technology which reduces the presence of microbes by up to 99.99%. BioCote is permanent and complements existing cleaning practices.

## **PREMIUM** COLOURS - OPTIONAL EXTRA - MOQ 10\* Units

Clear lacquer, BioCote antimicrobial coating not included.