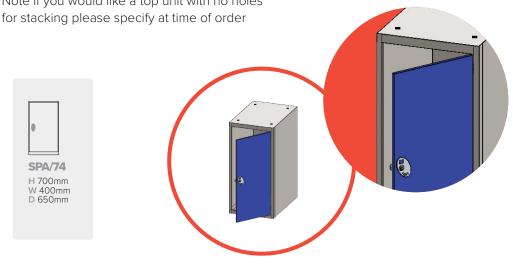

### STANDARD SPECIFICATION

- Steel Carcass / Doors .
- Spot welded design .
- Coated in our standard hard-wearing scratch/ • knock-resistant powder paint
- Secure key lock, supplied with 2 keys
- Maintenance friendly, indoor use •
- Gang holes .

**730H** MODULE

- Stackable maximum of 3 high recommended
- Delivered assembled, supplied empty .
- Note if you would like a top unit with no holes .