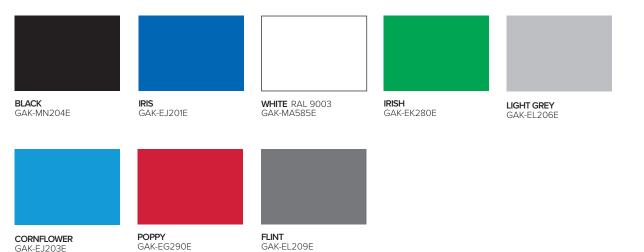

# **STEEL PAINT**

DOOR / CARCASE FINISHES

Paints unless detailed below are MATT finish - 30% Gloss. Feature BioCote antimicrobial technology which reduces the presence of microbes by up to 99.99%. BioCote is permanent and complements existing cleaning practices.

#### **STANDARD** COLOURS

**PREMIUM** COLOURS - OPTIONAL EXTRA - MOQ 10\* Units

| SILVER - TEXTURE<br>GAK-MW333E | <b>GLACIER</b><br>GAK-EK216E | HEATHER<br>GAK-EH227E  | <b>PEARL</b><br>GAK-ED204E | CHOCOLATE<br>GAK-EM210E              | <b>PINE GREEN</b><br>GAK-EF200E |
|--------------------------------|------------------------------|------------------------|----------------------------|--------------------------------------|---------------------------------|
| NEW                            |                              |                        |                            |                                      |                                 |
| CLEAR LACQUER<br>FINISH        | <b>REEF</b><br>GAK-EK221E    | DAFFODIL<br>GAK-EE250E | <b>SAND</b><br>GAK-EE220E  | PASTEL ORANGE<br>RAL 2003<br>*MOQ 20 | <b>SILVER</b><br>RAL 9006       |