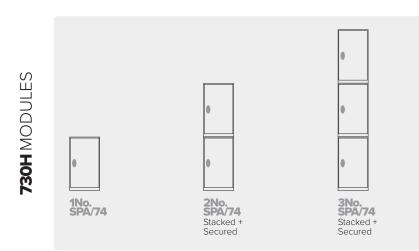

**730H** MODULE

- Stackable maximum of 3 high recommended
- Delivered assembled, supplied empty .
- Note if you would like a top unit with no holes .

#### CONFIGURATIONS