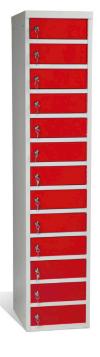

#### **OVERVIEW**

Designed to store laptops, tablets and media items - each in their own indiviual compartment. Perfect for schools, colleges and the workplace. Our 'built to last' design offers security and is backed by lock options to meet your everyday requirements. Personalise with our latest range of on trend, vibrant colours.

#### STANDARD SPECIFICATION

- Free-standing unit
- Steel Carcass / Steel Doors
- Standard paint finishes
- Spot welded design
- Key lock, supplied with 2 keys
- Unique one piece base
- · Side gang holes
- Locker doors are fitted with a vertical stiffener for added strength

# APTOP / MEDIA LOCKERS

**BEST** SELLER

APTOP / MEDIA LOCKERS

Bespoke options available email **projects@ garran-workspaces.co.uk** for your FREE quote