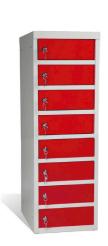

#### **OVERVIEW**

Designed to store laptops, tablets and media items - each in their own indiviual compartment. Perfect for schools, colleges and the workplace. Our 'built to last' design offers security and is backed by lock options to meet your everyday requirements. Personalise with our latest range of on trend, vibrant colours.

#### STANDARD SPECIFICATION

- Free-standing unit
- Steel Carcass / Steel Doors
- Standard paint finishes
- Spot welded design
- Key lock, supplied with 2 keys
- Unique one piece base
- · Side gang holes
- Locker doors are fitted with a vertical stiffener for added strength

# APTOP / MEDIA LOCKERS

**BEST** SELLER

APTOP / MEDIA LOCKERS

Bespoke options available email **projects@ garran-workspaces.co.uk** for your FREE quote