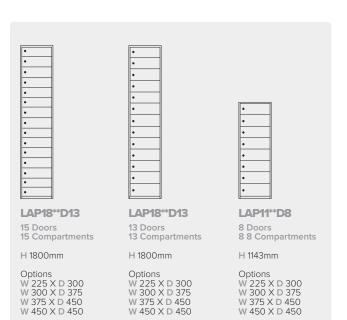

Products are made to order, so your order gets the attention to detail it deserves. Most frequently specified options are detailed, please call for alternative or bespoke requests on **02920 859600** 

#### STANDARD SPECIFICATION

- Free-standing unit
- Steel Carcass / Steel Doors
- Standard paint finishes
- Spot welded design
- Key lock, supplied with 2 keys
- Unique one piece base
- · Side gang holes
- Locker doors are fitted with a vertical stiffener for added strength

# **OPTIONAL EXTRAS**

- Lock options: Smart locks, Hasp + staple,
  Digital combination lock, Mechanical lock
- Numbering system
- Integral sloping top
- · Nests of 2
- Vinyl graphic prints
- Bespoke / Premium paints