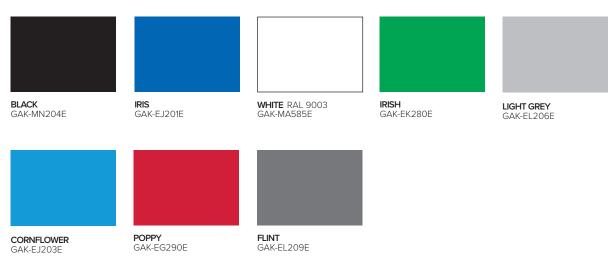

#### **STEEL PAINT**

# DOOR / CARCASE FINISHES

Paints unless detailed below are MATT finish - 30% Gloss. Feature BioCote antimicrobial technology which reduces the presence of microbes by up to 99.99%. BioCote is permanent and complements existing cleaning practices.

# **STANDARD** COLOURS