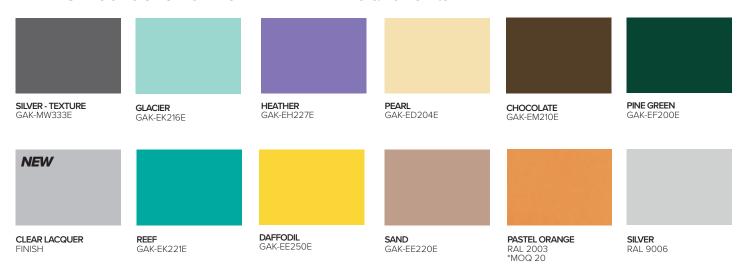

# DOOR / CARCASE FINISHES

Paints unless detailed below are MATT finish - 30% Gloss. Feature BioCote antimicrobial technology which reduces the presence of microbes by up to 99.99%. BioCote is permanent and complements existing cleaning practices.

# **PREMIUM** COLOURS - OPTIONAL EXTRA - MOQ 10\* Units

Clear lacquer, BioCote antimicrobial coating not included.