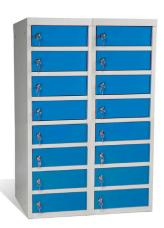

#### **OVERVIEW**

Designed to store laptops, tablets and media items - each in their own indiviual compartment. Perfect for schools, colleges and the workplace. Our 'built to last' design offers security and is backed by lock options to meet your everyday requirements. Personalise with our latest range of on trend, vibrant colours.

#### STANDARD SPECIFICATION

- Free-standing unit
- Steel Carcass / Steel Doors
- Standard paint finishes
- Spot welded design
- Key lock, supplied with 2 keys
- Unique one piece base
- · Side gang holes
- Locker doors are fitted with a vertical stiffener for added strength

# APTOP / MEDIA LOCKERS

**BEST** SELLER

APTOP / MEDIA LOCKERS

Bespoke options available email **projects@ garran-workspaces.co.uk** for your FREE quote