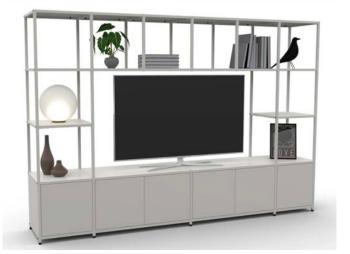

### CUBIC OVERVIEW

CUBIC is extremely versatile and perfect for workspaces looking to create an innovative environment. The engineered modules allow for flexibility and creativity. Personalise with our range of configurations, colours and accessories.

### CUBIC BENEFITS

- A privacy solution, for creating zones in open plan spaces
- Helps to create a biophillic office design. Add plants to bring nature inside. Boosts mindfulness, well-being and productivity
- Perfect for lightweight, day-to-day items
- Customisable, modular and reconfigurable
- Helps create an uncluttered environment, encouraging organised, productive employees
- Streamline aesthetics, improving your overall workspace look