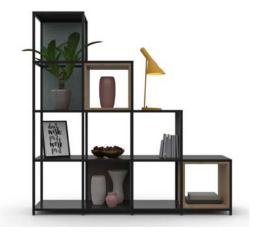

### CUBIC OVERVIEW

CUBIC is extremely versatile and perfect for workspaces looking to create an innovative environment. The engineered modules allow for flexibility and creativity. Personalise with our range of configurations, colours and accessories.

### CUBIC BENEFITS

- A privacy solution, for creating zones in open plan spaces
- Helps to create a biophillic office design. Add plants to bring nature inside. Boosts mindfulness, well-being and productivity
- Perfect for lightweight, day-to-day items
- Customisable, modular and reconfigurable
- Helps create an uncluttered environment, encouraging organised, productive employees
- Streamline aesthetics, improving your overall workspace look

### STANDARD SPECIFICATION

- Metal cubes, ladder system design
- Black RAL 9017 standard finish
- Includes levelling feet
- Locking steel cupboards, supplied with 2 keys
- Non-locking steel cupboards available
- Important do not to stack higher than
  1600mm if using as a stand alone partition
- Supplied flat pack simple assembly onsite required