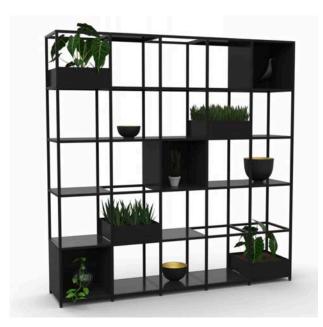

### CUBIC OVERVIEW

CUBIC is extremely versatile and perfect for workspaces looking to create an innovative environment. The engineered modules allow for flexibility and creativity. Personalise with our range of configurations, colours and accessories.

### CUBIC BENEFITS

- A privacy solution, for creating zones in open plan spaces
- Helps to create a biophillic office design. Add plants to bring nature inside. Boosts mindfulness, well-being and productivity
- Perfect for lightweight, day-to-day items
- Customisable, modular and reconfigurable
- Helps create an uncluttered environment, encouraging organised, productive employees
- Streamline aesthetics, improving your overall workspace look

#### BRINGING THE OUTDOORS IN

Working in partnership with the PLANTERIA GROUP we are able to offer a range of Artificial / Replica and Live plants.