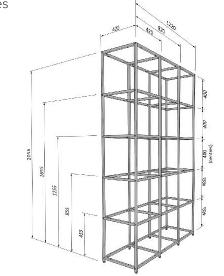

### STANDARD SPECIFICATION

- Metal cubes, ladder system design
- Black RAL 9017 standard finish
- Includes levelling feet
- Locking steel cupboards, supplied with 2 keys
- Non-locking steel cupboards available
- Important do not to stack higher than
  1600mm if using as a stand alone partition
- Supplied flat pack simple assembly onsite required