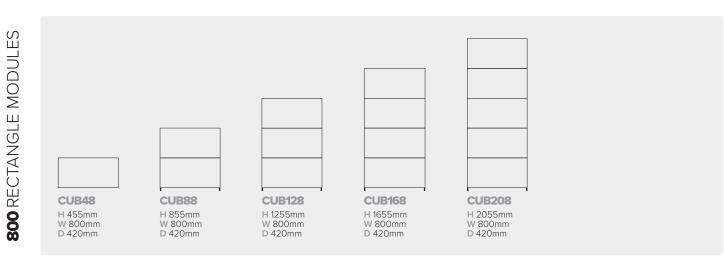

### ACCESSORIES 800W

Suitable for **800mm** wide steel cubes Important to provide a detail drawing of accessory positions to ensure the components are supplied

CUB8-S MFC / Ply Shelf H 18mm W 800mm D 420mm

CUB8-SS Steel Shelf H 18mm W 800mm D 420mm CUB8-SUR MFC / Ply Surround no back or front H 400mm W 800mm D 420mm

CUB8-CSUR MFC / Ply Closed Surround H 400mm W 800mm D 420mm

CUB8-P MFC / Ply Planter H 150mm W 800mm D 420mm \*Plants/ liner not included