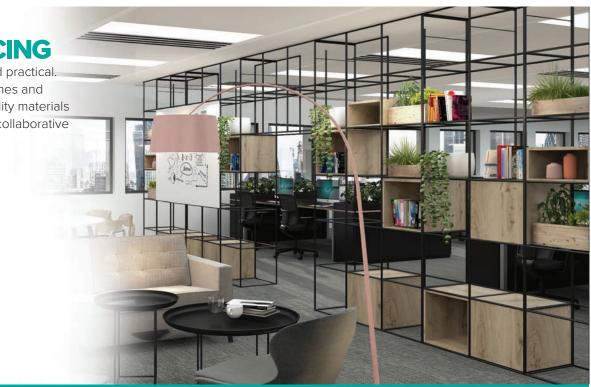

### INTRODUCING

CUBIC, impressive and practical. Designed with clean lines and hand-crafted from quality materials to encourage a more collaborative workspace.

### CUBIC OVERVIEW

CUBIC is extremely versatile and perfect for workspaces looking to create an innovative environment. The engineered modules allow for flexibility and creativity. Personalise with our range of configurations, colours and accessories.

### CUBIC BENEFITS

- A privacy solution, for creating zones in open plan spaces
- Helps to create a biophillic office design. Add plants to bring nature inside. Boosts mindfulness, well-being and productivity
- Perfect for lightweight, day-to-day items
- Customisable, modular and reconfigurable
- Helps create an uncluttered environment, encouraging organised, productive employees
- Streamline aesthetics, improving your overall workspace look