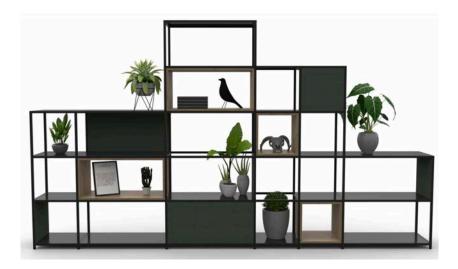

### INTRODUCING

CUBIC, impressive and practical. Designed with clean lines and hand-crafted from quality materials to encourage a more collaborative workspace.

### **CUBIC** Modular Storage / Partition System

### CUBIC OVERVIEW

CUBIC is extremely versatile and perfect for workspaces looking to create an innovative environment. The engineered modules allow for flexibility and creativity. Personalise with our range of configurations, colours and accessories.

### CUBIC BENEFITS

- A privacy solution, for creating zones in open plan spaces
- Helps to create a biophillic office design. Add plants to bring nature inside. Boosts mindfulness, well-being and productivity
- Perfect for lightweight, day-to-day items
- Customisable, modular and reconfigurable
- Helps create an uncluttered environment, encouraging organised, productive employees
- Streamline aesthetics, improving your overall workspace look