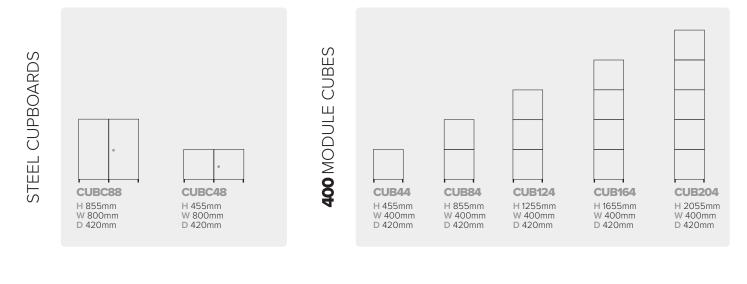

#### ACCESSORIES 400W

Suitable for **400mm** wide steel cubes Important to provide a detail drawing of accessory positions to ensure the components are supplied

CUB4-SS

Steel Shelf

W 400mm

H 18mm

CUB4-SUR MFC / Ply Surround no back or front H 400mm W 400mm

### ACCESSORIES 800W

Suitable for **800mm** wide steel cubes Important to provide a detail drawing of accessory positions to ensure the components are supplied

CUB8-S MFC / Ply Shelf H 18mm W 800mm D 420mm