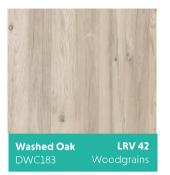

# **Washroom Colour Selector**

**Cubicles | Duct Systems | Vanity Units** 

## Plains, Patterns and Woodgrains

A carefully curated selection of bold, pastel, woodgrain and patterned hues, to enhance any washroom space.



#### **Further Information**

Celeste

**LRV 73** 

Notice – colour appearance may vary from this printed swatch, we offer a 48hr sample service, and recommend you order samples of the colours you are interested in to give an accurate colour match.

To order samples: Call: 02920 859600

Email: info@garran-workspaces.co.uk



All finishes benefit from a Sanitized® antibacterial treatment that eliminates 99.9% of the bacteria.

\*excluding Grafix range



#### Panels & Vanity Colours

# Woodgrains















## **Textures**