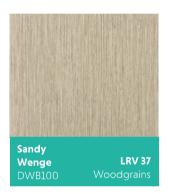

# **Washroom Colour Selector**

**Cubicles | Duct Systems | Vanity Units** 

## Plains, Patterns and Woodgrains

A carefully curated selection of bold, pastel, woodgrain and patterned hues, to enhance any washroom space.



#### **Further Information**

Celeste

**LRV 73** 

Notice – colour appearance may vary from this printed swatch, we offer a 48hr sample service, and recommend you order samples of the colours you are interested in to give an accurate colour match.

To order samples: Call: 02920 859600

Email: info@garran-workspaces.co.uk



All finishes benefit from a Sanitized® antibacterial treatment that eliminates 99.9% of the bacteria.

\*excluding Grafix range



#### Panels & Vanity Colours

# Woodgrains















## **Textures**