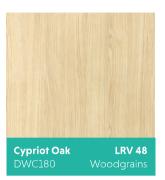

# **Washroom Colour Selector**

**Cubicles | Duct Systems | Vanity Units** 

## Plains, Patterns and Woodgrains

A carefully curated selection of bold, pastel, woodgrain and patterned hues, to enhance any washroom space.



#### **Further Information**

Celeste

**LRV 73** 

Notice – colour appearance may vary from this printed swatch, we offer a 48hr sample service, and recommend you order samples of the colours you are interested in to give an accurate colour match.

To order samples: Call: 02920 859600

Email: info@garran-workspaces.co.uk



All finishes benefit from a Sanitized® antibacterial treatment that eliminates 99.9% of the bacteria.

\*excluding Grafix range



#### Panels & Vanity Colours

# Woodgrains















## **Textures**