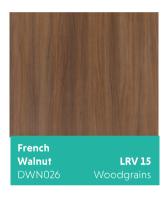

# **Washroom Colour Selector**

**Cubicles | Duct Systems | Vanity Units** 

## Plains, Patterns and Woodgrains

A carefully curated selection of bold, pastel, woodgrain and patterned hues, to enhance any washroom space.



#### **Further Information**

Celeste

**LRV 73** 

Notice – colour appearance may vary from this printed swatch, we offer a 48hr sample service, and recommend you order samples of the colours you are interested in to give an accurate colour match.

To order samples: Call: 02920 859600

Email: info@garran-workspaces.co.uk



All finishes benefit from a Sanitized® antibacterial treatment that eliminates 99.9% of the bacteria.

\*excluding Grafix range



#### Panels & Vanity Colours

# Woodgrains















## **Textures**