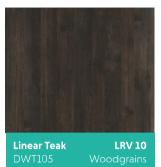

# **Washroom Colour Selector**

**Cubicles | Duct Systems | Vanity Units** 

## Plains, Patterns and Woodgrains

A carefully curated selection of bold, pastel, woodgrain and patterned hues, to enhance any washroom space.



#### **Further Information**

Celeste

**LRV 73** 

Notice – colour appearance may vary from this printed swatch, we offer a 48hr sample service, and recommend you order samples of the colours you are interested in to give an accurate colour match.

To order samples: Call: 02920 859600

Email: info@garran-workspaces.co.uk



All finishes benefit from a Sanitized® antibacterial treatment that eliminates 99.9% of the bacteria.

\*excluding Grafix range



#### Panels & Vanity Colours

# Woodgrains















## **Textures**