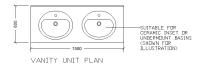

#### Specification:

13mm Solid Grade Laminate machined and constructed to form vanity top with 200mm downstand Standard Width: 350mm for semi-recessed basins

|           | 600mm for inset basins                              |
|-----------|-----------------------------------------------------|
| Material: | 13mm solid grade laminate                           |
| Colours:  | From the Washroom Colour Selector                   |
| Cut-Outs: | Factory machined basin cut-out available on request |
| Optional: | 100mm plant-on SGL upstand                          |
| Lenath:   | Up to 3600mm (recommended 600mm per tap station)    |

#### Semi Recessed: