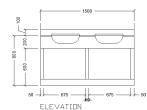

#### Specification:

13mm Solid Grade Laminate machined and constructed to form vanity top with 200mm downstand Standard Width: 350mm for semi-recessed basins

|           | 600mm for inset basins                              |
|-----------|-----------------------------------------------------|
| Material: | 13mm solid grade laminate                           |
| Colours:  | From the Washroom Colour Selector                   |
| Cut-Outs: | Factory machined basin cut-out available on request |
| Optional: | 100mm plant-on SGL upstand                          |
| Lenath:   | Up to 3600mm (recommended 600mm per tap station)    |

#### Unit Construction:

Frame: Factory constructed WBP ply sub-frame pre-fitted with push on access panels and 100mm integral factory laminated plinth