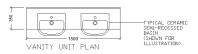

#### Specification:

13mm Solid Grade Laminate machined and constructed to form vanity top with 200mm downstand Standard Width: 350mm for semi-recessed basins

|           | 600mm for inset basins                              |
|-----------|-----------------------------------------------------|
| Material: | 13mm solid grade laminate                           |
| Colours:  | From the Washroom Colour Selector                   |
| Cut-Outs: | Factory machined basin cut-out available on request |
| Optional: | 100mm plant-on SGL upstand                          |
| Lenath:   | Up to 3600mm (recommended 600mm per tap station)    |

#### Semi Recessed: