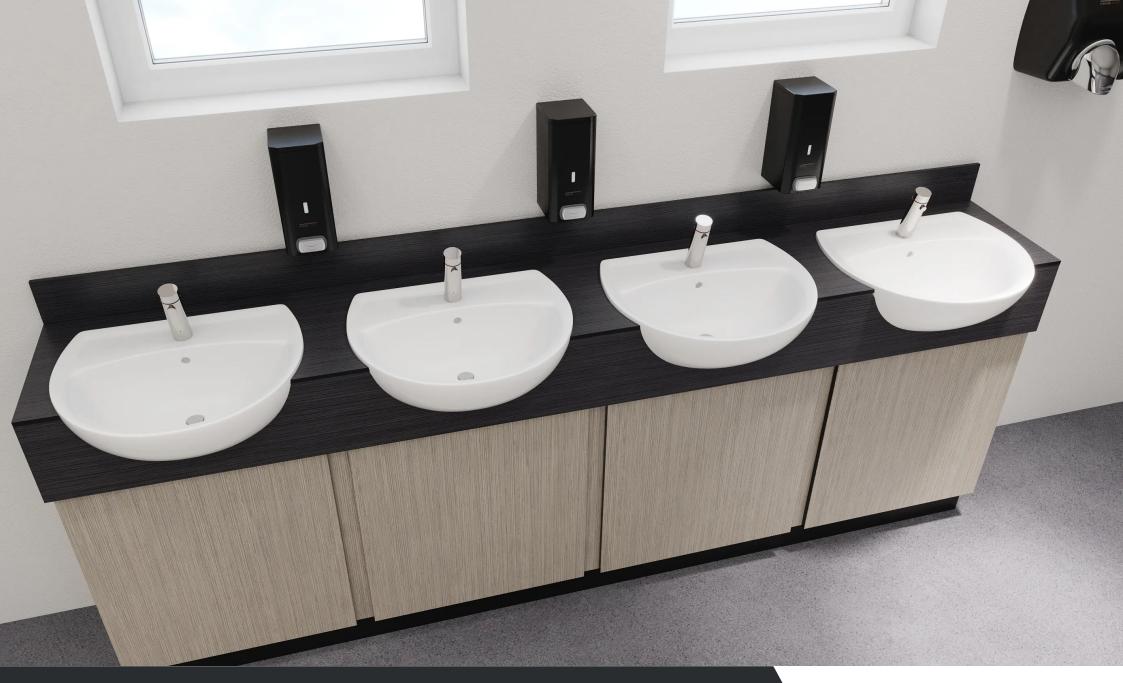

#### **Product Description:**

SGL vanity tops offer the ultimate durability performance. Built from solid grade laminate they are designed for high traffic, wet area washrooms.

#### Hard wearing and durable solution for high traffic and wet area washrooms