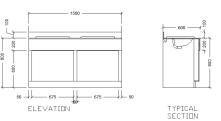

#### Specification:

13mm Solid Grade Laminate machined and constructed to form vanity top with 200mm downstand Standard Width: 350mm for semi-recessed basins

|           | 600mm for inset basins                              |
|-----------|-----------------------------------------------------|
| Material: | 13mm solid grade laminate                           |
| Colours:  | From the Washroom Colour Selector                   |
| Cut-Outs: | Factory machined basin cut-out available on request |
| Optional: | 100mm plant-on SGL upstand                          |
| Lenath:   | Up to 3600mm (recommended 600mm per tap station)    |

#### TYPICAL SECTION