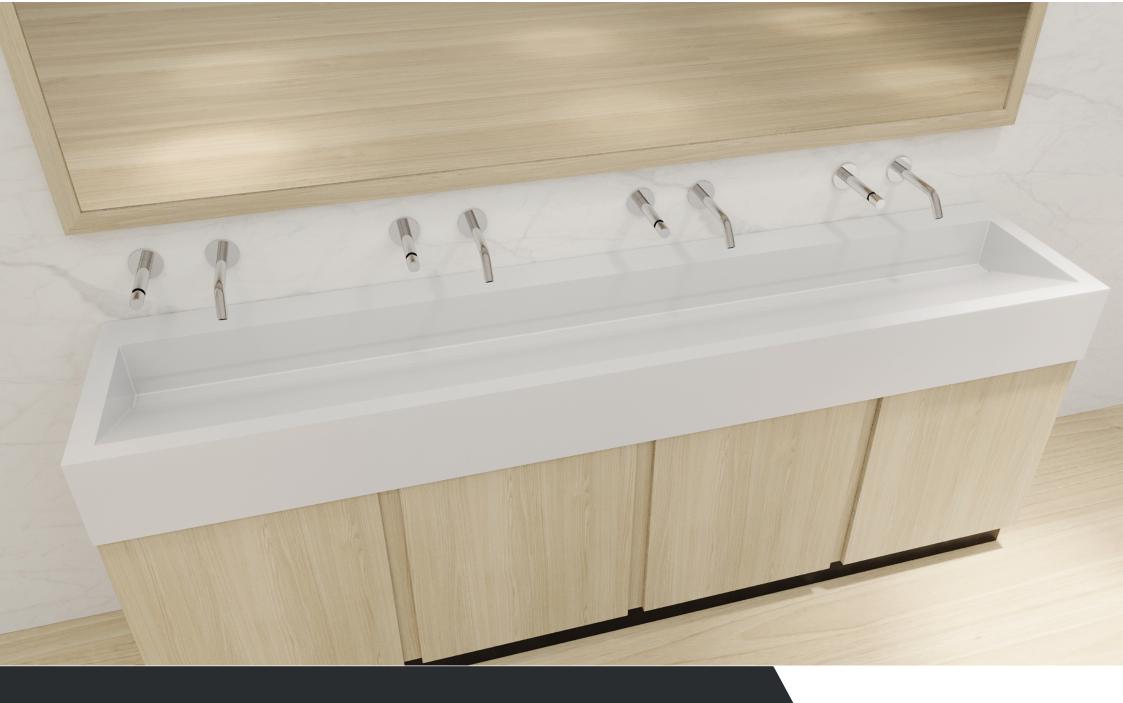

## Solid Surface Handwash Troughs

Product Description:

Sanivé® Wash Troughs are manufactured from solid surface material – a non-porous blend of natural minerals and acrylic polymers such as HIMACS® or Corian®.

Ideal for high-traffic areas, their linear design promotes space efficiency.

**Trough Design Options:** 

Flow: Thermoformed single piece seamless wash trough with coved upstand Zen: Contemporary sloping trough base falling to continuous drain channel

Specification:

Material: 12mm Solid Surface material bonded to MR substrate

Colours: From Solid Surface Colour Selector
Waste: Single high flow grated waste per trough

Length: Up to 3600mm (recommended 600mm per tap station)

Low height to suit younger years

Stylish, hygienic and versatile handwash trough solution. Ideal for high traffic washroom areas.