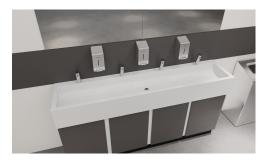

Sanivé™ Wash Troughs

**GARRAN** 

## Solid Surface Handwash Troughs

Product Description:

Sanivé® Wash Troughs are manufactured from solid surface material – a non-porous blend of natural minerals and acrylic polymers such as HIMACS® or Corian®.

Ideal for high-traffic areas, their linear design promotes space efficiency.

**Trough Design Options:** 

Flow: Thermoformed single piece seamless wash trough with coved upstand Zen: Contemporary sloping trough base falling to continuous drain channel

Low height to suit younger years

Stylish, hygienic and versatile handwash trough solution. Ideal for high traffic washroom areas.