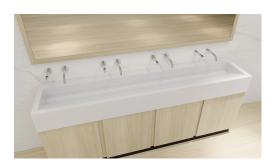

## Solid Surface Handwash Troughs

Product Description:

Sanivé® Wash Troughs are manufactured from solid surface material – a non-porous blend of natural minerals and acrylic polymers such as HIMACS® or Corian®.

Ideal for high-traffic areas, their linear design promotes space efficiency.

**Trough Design Options:** 

Flow: Thermoformed single piece seamless wash trough with coved upstand Zen: Contemporary sloping trough base falling to continuous drain channel

Low height to suit younger years

Stylish, hygienic and versatile handwash trough solution. Ideal for high traffic washroom areas.