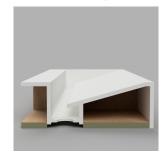

Ideal for high-traffic areas, their linear design promotes space efficiency.

**Trough Design Options:** 

Flow: Thermoformed single piece seamless wash trough with coved upstand Zen: Contemporary sloping trough base falling to continuous drain channel

## Zen Slope Trough