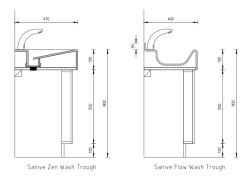

Ideal for high-traffic areas, their linear design promotes space efficiency.

**Trough Design Options:** 

Flow: Thermoformed single piece seamless wash trough with coved upstand Zen: Contemporary sloping trough base falling to continuous drain channel

## Design Options:

## Zen Slope Trough

## Flow Thermoformed Trough