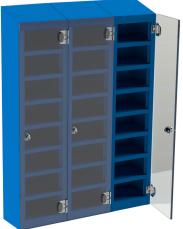

## OVERVIEW

Introducing our sleek, steel, wall mounted mobile phone lockers with transparent plastic doors. Each equipped with secure locks. This innovative locker features a range of compartments, all accessible via a central door, designed specifically to allow educational staff easy oversight and efficient management of student mobile phones.

## STANDARD SPECIFICATION

- Wall mounted unit
- Sloping top as standard, to prevent the accumulation of clutter
- Standard paint finishes
- Fully spot welded steel carcase
- Camlocks as standard
- Can be manufactured with clear perspex or steel doors
- Wall fixings not supplied