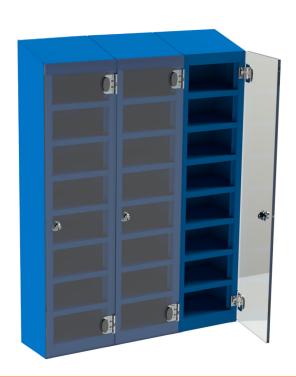

## OVERVIEW

Introducing our sleek, steel, wall mounted mobile phone lockers with transparent plastic doors. Each equipped with secure locks. This innovative locker features a range of compartments, all accessible via a central door, designed specifically to allow educational staff easy oversight and efficient management of student mobile phones.

## STANDARD SPECIFICATION

- Wall mounted unit
- Sloping top as standard, to prevent the accumulation of clutter
- Standard paint finishes
- Fully spot welded steel carcase
- Camlocks as standard
- Can be manufactured with clear perspex or steel doors
- Wall fixings not supplied

# LET'S PUT **SMART** TO WORK TOGETHER

TRANSARENT PLASTIC DOOR