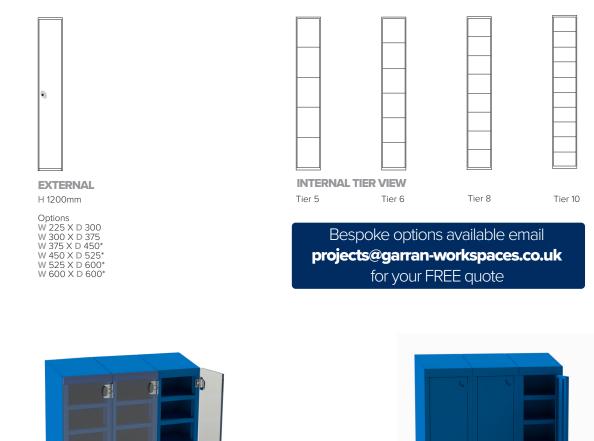

## STANDARD SPECIFICATION

- Wall mounted unit
- Sloping top as standard, to prevent the accumulation of clutter
- Standard paint finishes
- Fully spot welded steel carcase
- Camlocks as standard
- Can be manufactured with clear perspex or steel doors
- Wall fixings not supplied

## OPTIONAL EXTRAS

- USB charging point
- Bespoke sizes
- Optional flat top
- Multiple lock options available
- Shelf number discs
- Premium colours available
- Vinyl graphics available on steel