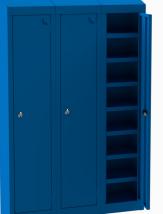

## OVERVIEW

Introducing our sleek, steel, wall mounted mobile phone lockers with transparent plastic doors. Each equipped with secure locks. This innovative locker features a range of compartments, all accessible via a central door, designed specifically to allow educational staff easy oversight and efficient management of student mobile phones.

## STANDARD SPECIFICATION

- Wall mounted unit
- Sloping top as standard, to prevent the accumulation of clutter
- Standard paint finishes
- Fully spot welded steel carcase
- Camlocks as standard
- Can be manufactured with clear perspex or steel doors
- Wall fixings not supplied