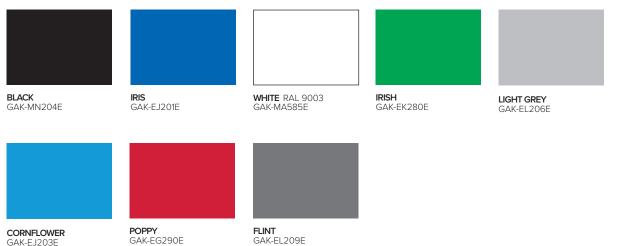

# **STEEL PAINT**

FRAME FINISHES

Paints unless detailed below are MATT finish - 30% Gloss. Feature BioCote antimicrobial technology which reduces the presence of microbes by up to 99.99%. BioCote is permanent and complements existing cleaning practices.

## **STANDARD** COLOURS

GAK-EJ203E

GAK-EL209E