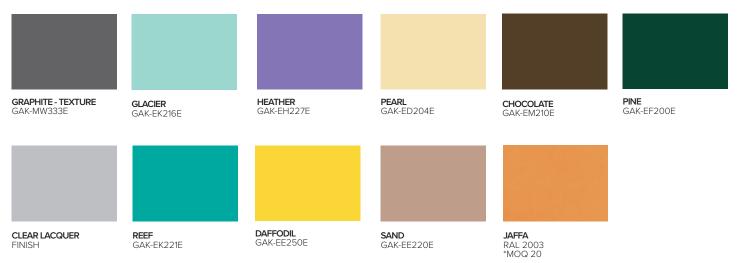

# **STEEL PAINT**

FRAME FINISHES

Paints unless detailed below are MATT finish - 30% Gloss. Feature BioCote antimicrobial technology which reduces the presence of microbes by up to 99.99%. BioCote is permanent and complements existing cleaning practices.

# **PREMIUM** COLOURS - OPTIONAL EXTRA - MOQ 10\* Units

Clear lacquer, BioCote antimicrobial coating not included.