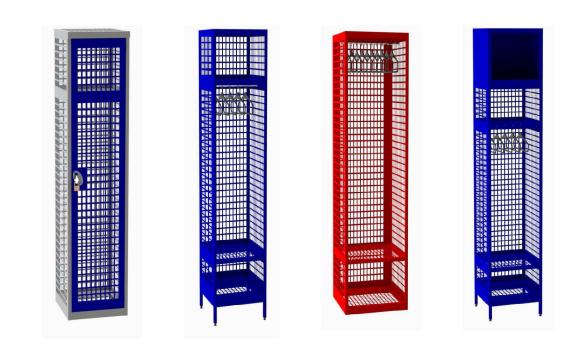

# PERFORATED STEEL OVERVIEW

Designed for use in environments where ventilation, visibility and security is required.

The construction allows quick inspection of contents without having to open the door.

The perforations allows moisture to evaporate, helping damp items to dry.

Products are made to order, so your order gets the attention to detail it deserves. Most frequently specified options are detailed, please call for alternative or bespoke requests on **02920 859600** 

### PERFORATED STEEL BENEFITS

- Clear visibility of contents
- Excellent ventilation for drying of damp clothing
- Practical and functional
- Boosts security
- Optimises space
- Durable and strong
- Streamline aesthetics
- Coated in BioCote antimicrobial paint, increasing hygiene for users
- Easy to clean and virtually maintenance free

# STANDARD SPECIFICATION

- Free-standing unit
- Perforated steel carcase
- Standard paint finishes
- Spot welded design
- Fully welded carcase
- Can be manufactured with or without doors
- 3 point locking system on all doors over 1 metre high

# OPTIONAL EXTRAS

- Bespoke powder paint finishes
- Bespoke sizes
- Nest of 2 or 3
- Additional fittings; coat rails, hooks, hangers, drip trays
- Optional sloping top
- Locker stands and seats available
- 3 point locking system for units under 1 metre
- Tubular heating element

# LET'S PUT **SMART** TO WORK TOGETHER

| Perforated Locker with door                                                | Perforated Locker with top shelf, hang rail, shoe shelf, on stand | Perforated Locker with hang rail and shoe shelf  |
|----------------------------------------------------------------------------|-------------------------------------------------------------------|--------------------------------------------------|
| Perforated Locker with top shelf, hang rail, shoe shelf, top box, on stand | Perforated 2 tier, nest of 2 Locker with doors and sloping top    | Locker stand with bench seat and mesh shoe shelf |