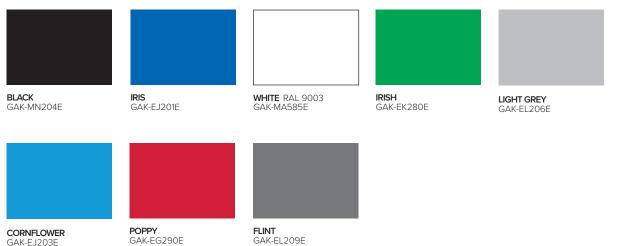

# **STEEL PAINT**

FRAME FINISHES

Paints unless detailed below are MATT finish - 30% Gloss. Feature BioCote antimicrobial technology which reduces the presence of microbes by up to 99.99%. BioCote is permanent and complements existing cleaning practices.

### **STANDARD** COLOURS

GAK-EJ203E

GAK-EL209E